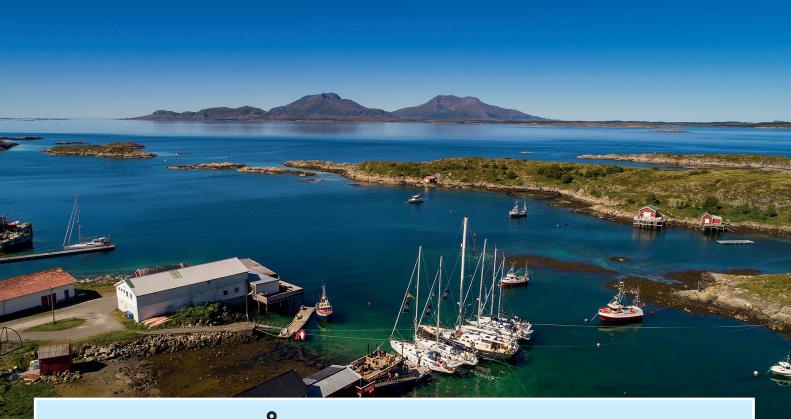

## HIMMELBLÅ BRYGGE / RESTAURANT

RESTAURANT - ACCOMODATION - ACTIVITIES ON YLVINGEN

Himmelblå Brygge is open daily during the summer, from 3 June to 31 August. Himmelblå Brygge's restaurant is popular with the locals as well as visitors, so it's a great place to get to know people in the local community. And your view of the sea extends all the way to the horizon!

Himmelblå Brygge's restaurant offers both indoor and outdoor dining, with a great view. Spiced with good conversation, you have all the ingredients for a great evening!

Himmelblå Brygge is known for excellent service and takes great pride in using local ingredients. You will find our menu on our website. The restaurant is also a popular venue for concerts, lectures, theatrical performances and other events. Please inquire if you are interested in renting it for your group or corporate event.