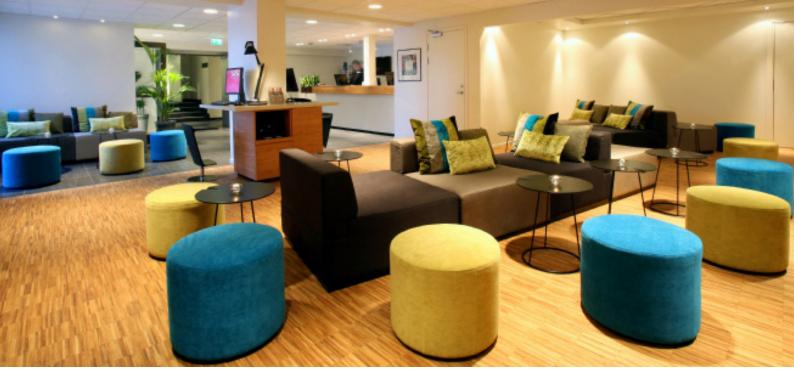

Thon Hotel Brønnøysund is a full service hotel, offers a large, rich breakfast buffet, its own al a carte restaurant and meeting room facilities.

All of the hotel rooms are equipped with mini bar, iron, TV, free wifi and not least our good Jensen beds that get high scores from our guests.

If the weather appears from its wet side, there is an umbrella in the room that you can borrow.

Capacity: 122 rooms, 244 beds and 2 suites Restaurant and Bar and a brand new conference department with the capasity of 120 guests.