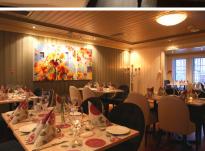

Thon Hotel Brønnøysund is a full service hotel, offers a large, rich breakfast buffet, its own al a carte restaurant and meeting room facilities.

All of the hotel rooms are equipped with mini bar, iron, TV, free wifi and not least our good Jensen beds that get high scores from our guests.

If the weather appears from its wet side, there is an umbrella in the room that you can borrow.

Capacity: 122 rooms, 244 beds and 2 suites Restaurant and Bar and a brand new conference department with the capasity of 120 guests.