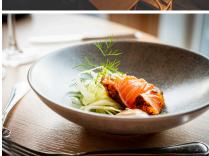

**Restaurant:** Yes, total capacity 100 **Capacity:** 56 rooms/ 110 beds:

| Room type                  | Rooms | Pax |
|----------------------------|-------|-----|
| SYN Superior               | 3     | 6   |
| SYN Ordinary               | 18    | 36  |
| Rorbu for 2 w/kitchen      | 3     | 6   |
| Rorbu for 4 w/kitchen      | 2     | 8   |
| Rorbu rooms                | 8     | 16  |
| Single rooms               | 4     | 4   |
| Double rooms               | 6     | 12  |
| Cabins for 4 w/kitchen     | 4     | 8   |
| Traditional Nordland house | 8     | 12  |