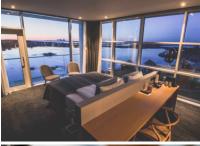

**Restaurant:** Yes, total capacity 100 **Capacity:** 56 rooms/ 110 beds:

| Room type                  | Rooms | Pax |
|----------------------------|-------|-----|
| SYN Superior               | 3     | 6   |
| SYN Ordinary               | 18    | 36  |
| Rorbu for 2 w/kitchen      | 3     | 6   |
| Rorbu for 4 w/kitchen      | 2     | 8   |
| Rorbu rooms                | 8     | 16  |
| Single rooms               | 4     | 4   |
| Double rooms               | 6     | 12  |
| Cabins for 4 w/kitchen     | 4     | 8   |
| Traditional Nordland house | 8     | 12  |