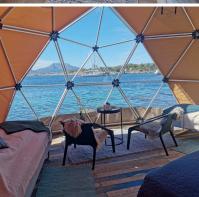

In our Arctic Dome, you can fall asleep to the sound of waves washing the rocky shore below, and the midnight sun is your night-light! It's a very comfortable accommodation right on the sea.

Would you like something more luxurious? We also offer «glamping», which is short for "glamorous camping" – in our case with a stunning 360-degree view of the sea and surrounding scenery of Vega, all bathed in the midnight sun.