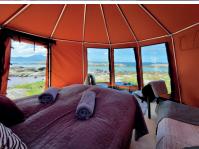

In our Arctic Dome, you can fall asleep to the sound of waves washing the rocky shore below, and the midnight sun is your night-light! It's a very comfortable accommodation right on the sea.

Would you like something more luxurious? We also offer «glamping», which is short for "glamorous camping" – in our case with a stunning 360-degree view of the sea and surrounding scenery of Vega, all bathed in the midnight sun.