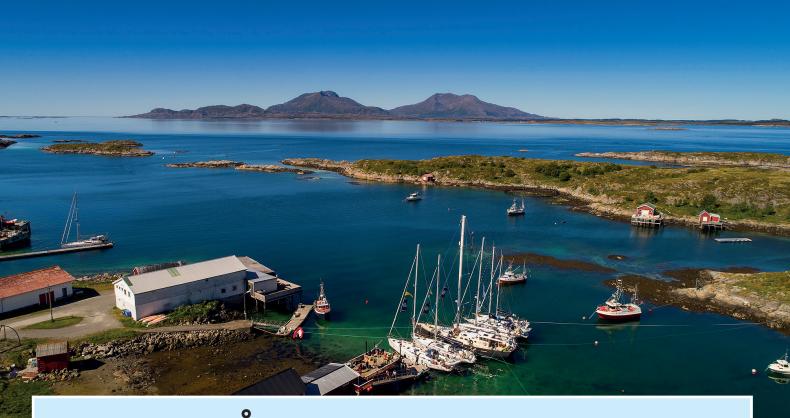

## HIMMELBLÅ BRYGGE / ACCOMMODATION

RESTAURANT - ACCOMODATION - ACTIVITIES ON YLVINGEN

Himmelblå Brygge offers three types of accommodation on the island of Ylvingen. You decide whether you and your fellow travellers prefer to stay in a family room in our Arctic Dome «Himmelhiet», or in a luxurious «glamping» tent that faces the open ocean.