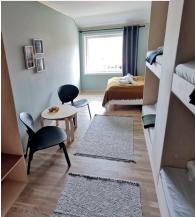

If you prefer to sleep in more traditional quarters, we offer family rooms on our second floor. These are equipped with a couple of extra-wide bunk beds (120 cm), for a total of at least four beds.

The island of Ylving attracts guests with tranquillity, beautiful scenery just waiting to be explored, a tempting range of activities and adventures, and entertaining events. You will be well rewarded if you take the time to visit! As hosts, we naturally hope that you will stay an extra day – just enter the discount code **#endagtil** (one more day) when booking, and you will see a pleasant price. Linen, towels, and access to showers and toilets are of course included. Breakfast is extra.